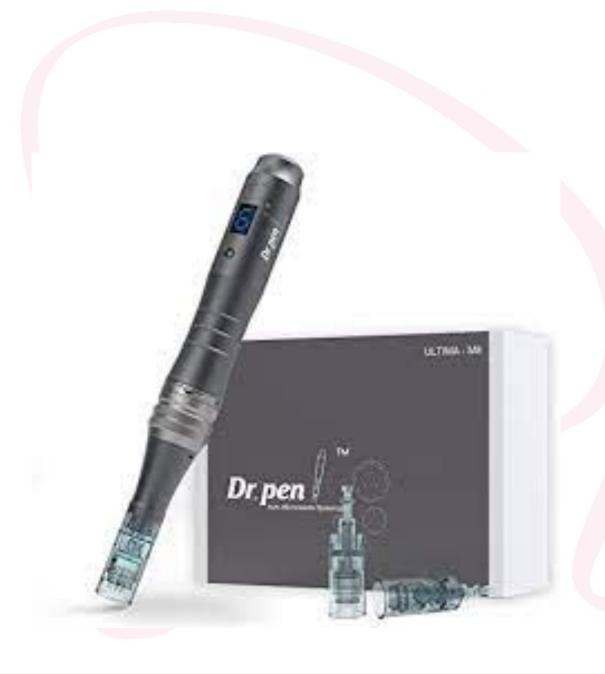

## Microneedle kit

#### Kit includes;

- Cleanser
- Dr pen microneedle device
- Needle cartridges
- Microneedle solutions from genesis
- Hydra calm moisturiser