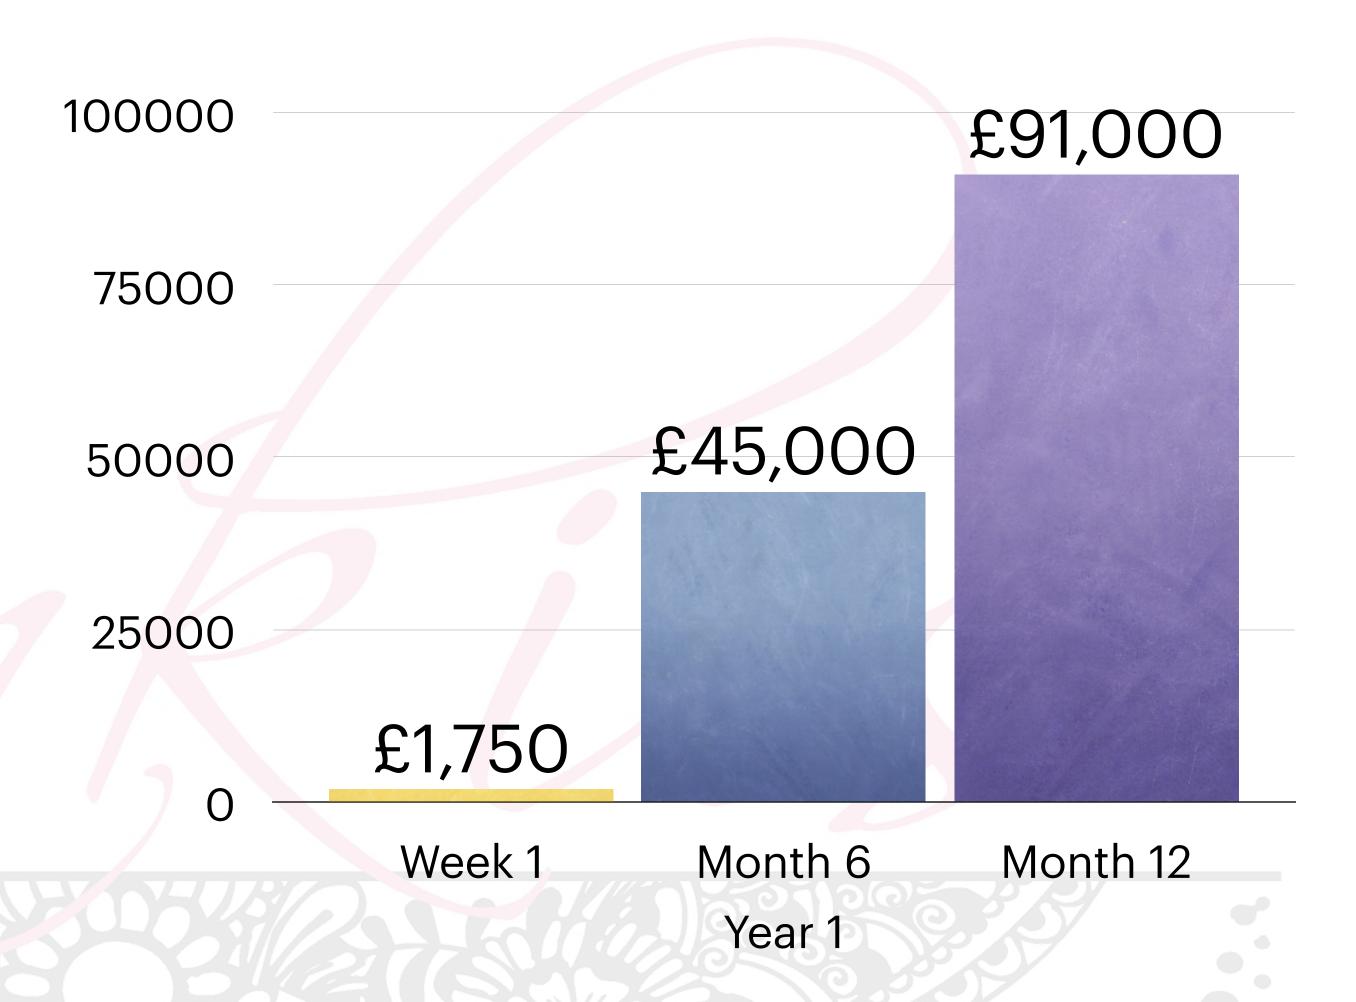

### Pmu

#### **Earning potential**

- 1 treatment per day\* £350
- £1,750 per week
- £91,000 per year

### 1 Treatment per day

<sup>\*</sup>Based on working 5 days per week