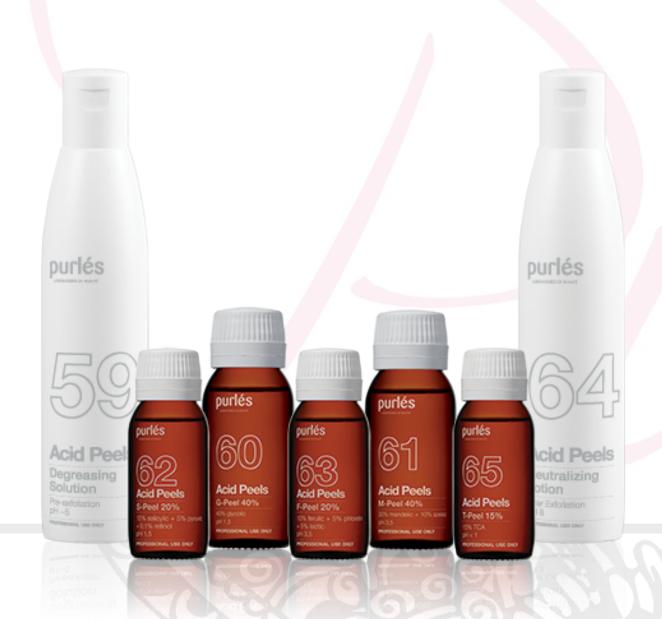

## Chemical peel kit

#### Acid peels kit

#### Kit includes;

- Cleanser
- Degreaser
- Gpeel 40%
- Mpeel 40%
- Speel 20%
- Neutraliser
- Hydracalm clinical repair cream
- Spf
- Catalogue for Purles