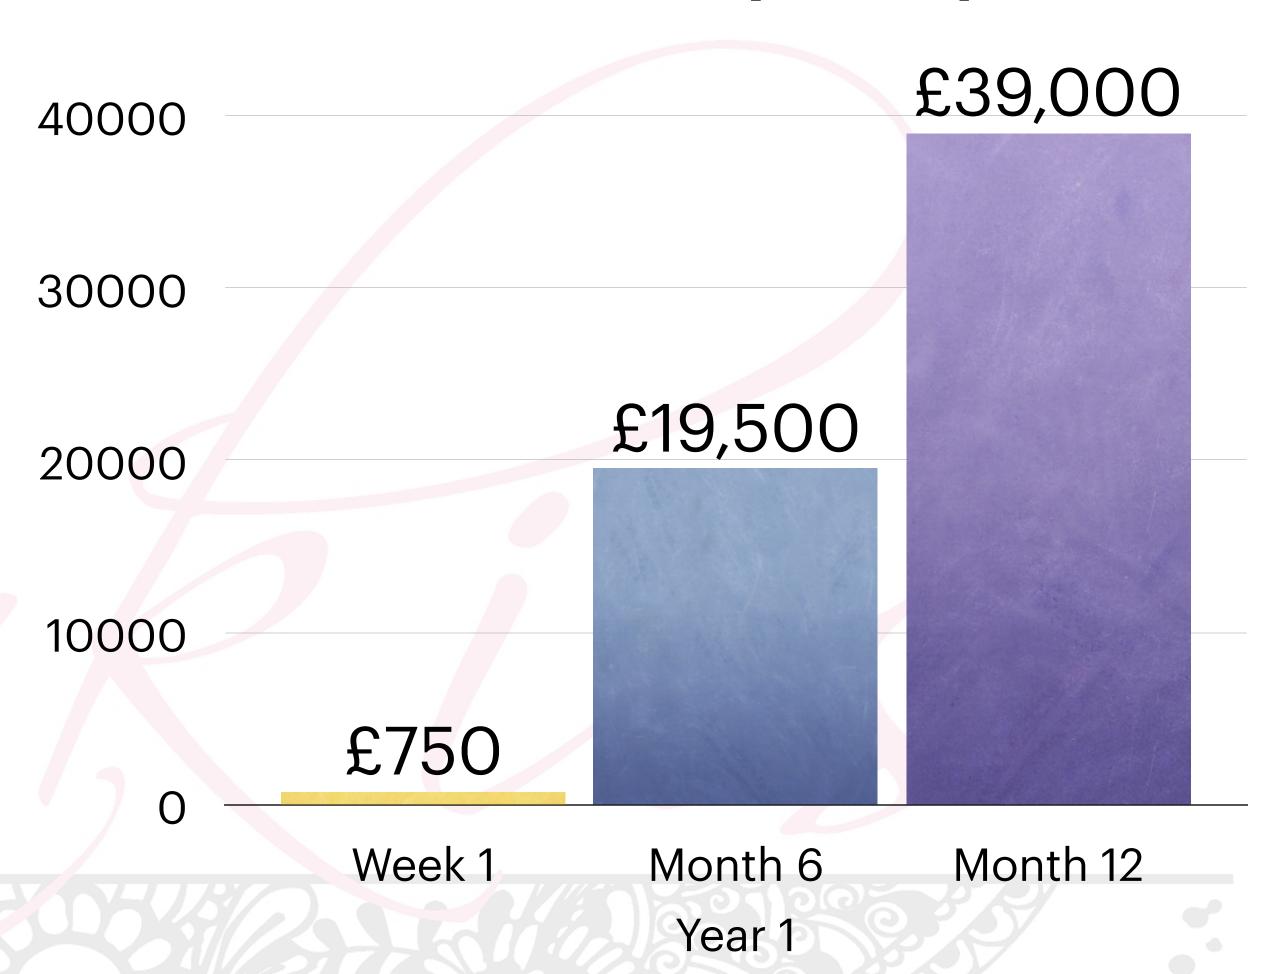

## Microneelding

#### **Earning potential**

- 1 treatment per day\* £150
- £750 per week
- £39,000 per year!

### 1 Treatment per day

<sup>\*</sup>Based on working 5 days per week