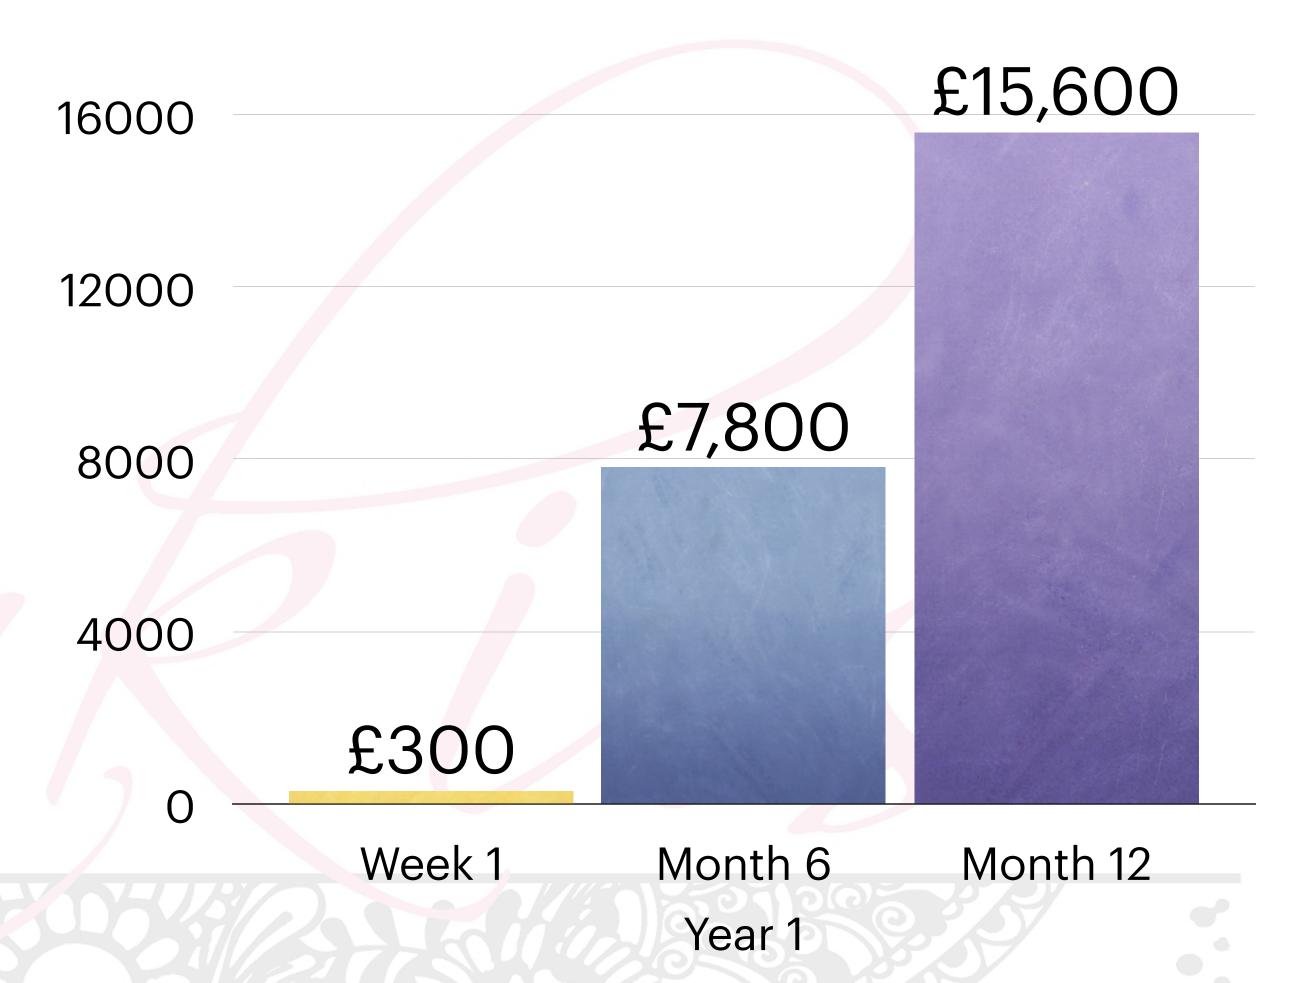

#### **Earning potential**

- 1 treatment per day at\* £60
- £300 a week
- £15,600 per year

#### 1 treatment per day

<sup>\*</sup>Based on working 5 days per week